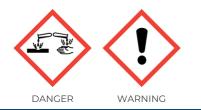

### **UWARNINGS**

Causes severe skin burns and eye damage. May cause respiratory irritation. Wear eye protection. IF SWALLOWED: rinse mouth. Do NOT induce vomiting. IF ON SKIN (or hair): Take off immediately all contaminated clothing. Rinse skin with water/ shower. IF IN EYES: Rinse cautiously with water for several minutes. Remove contact lenses, if present and easy to do. Continue rinsing. Immediately call a POISON CENTER or doctor/physician. Contents 2-AMINOETHANOL.