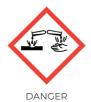

#### (!) WARNINGS

May be corrosive to metals. Causes severe skin burns and eye damage. Wear eye protection. IF SWALLOWED: Rinse mouth. Do NOT induce vomiting. IF ON SKIN (or hair): Take off immediately all contaminated clothing. Rinse skin with water or shower. IF IN EYES: Rinse cautiously with water for several minutes. Remove contact lenses, if present and easy to do. Continue rinsing. Immediately call a POISON CENTER or doctor/physician. Absorb spillage to prevent material damage. Contains POTASSIUM HYDROXIDE, SODIUM METASILICATE PENTAHYDRATE.