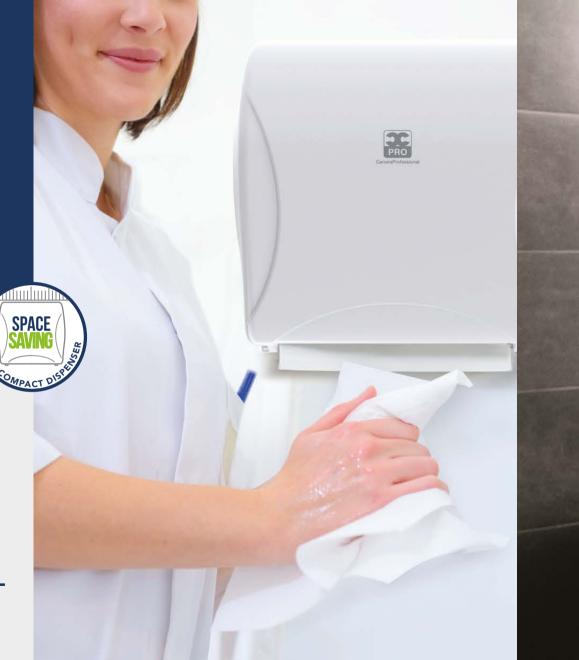

# Hygiene

The ULTRA COMPACT DISPENSER has a water resistant design, which protects the paper roll from external contamination ensuring a high hygiene standard.

The efficient and effective Automatic Cutting system, combined with the possibility for the user of only touching the towels they use minimises any cross contaminations and avoids the creation of paper fragments inside the dispenser and in the surrounding area.

# Controlled Dispensing

The dispenser dispenses towels of 25cm length. It's delivery system ensures consumption control and reduces waste. Added to this is the combination to use a wide range of refill rolls, with different offering solutions suitable for different images, performance and cost in use needs.