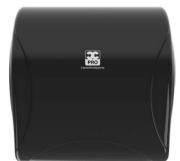

# The Dispenser

The new ULTRA COMPACT DISPENSER automatically cuts and provides paper towels of different materials and lengths.

It is characterised by the elegant and captivating design typical of the ESSENTIA dispenser range and, as for all the Essentia dispensers, it is available in either black and white.

Its ultra-compact dimensions, among the smallest on the market, allow the dispenser to adapt perfectly to all environments.

# ESSENTIA ULTRA COMPACT AUTOCUT HANDTOWEL DISPENSER

- ESSENTIA STYLISH DESIGN IMAGE
- ✓ COMPACT SIZE SPACE SAVING
  - CAPTIVE SYSTEM GUARANTEE
    - STRAIGHT CUT EXCELLENT DISPENSING

#### DISPENSER FEATURES

Essentia Line/ Brand CC PRO Carrara Professional / ABS material / Colours white (cod 01371) or black (cod 01372) / Made in EU

CONTROL OF THE ROLL RESIDUAL AUTONOMY THROUGH TRASPARENT SECTIONS SIDES