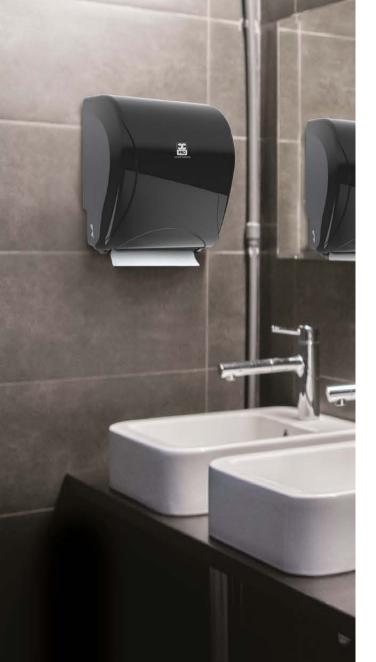

# The Dispenser

The new ULTRA COMPACT DISPENSER automatically cuts and provides paper towels of different materials and lengths.

It is characterised by the elegant and captivating design typical of the ESSENTIA dispenser range and, as for all the Essentia dispensers, it is available in either black and white.

Its ultra-compact dimensions, among the smallest on the market, allow the dispenser to adapt perfectly to all environments.